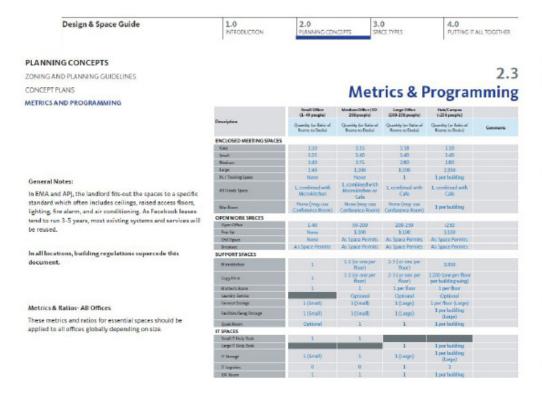

Version 3.0 Updated 21 February 2013

Design & Space Guide

Design & Space Guide

Design & Space Guide

| Description          | Small Office (1-40    | Medium Office (50-200  | Large Office (200-250  | HQ/Campus (251 +         |          |
|----------------------|-----------------------|------------------------|------------------------|--------------------------|----------|
|                      | people)               | people)                | people)                | people)                  |          |
|                      | Quantity for Ratio of | Quantity for Ratio of  | Quantity for Ratio of  | Quantity for Ratio of    | Comments |
|                      | Rooms to People       | Rooms to People        | Rooms to People        | Rooms to People          | comments |
| ENCLOSED MEETING SPA |                       |                        |                        |                          |          |
| Cozy                 | 1:10                  | 1:15                   | 1:18                   | 1:18                     |          |
| Small                | 1:35                  | 1:40                   | 1:40                   | 1:40                     |          |
| Medium               | 1:40                  | 1:75                   | 1:80                   | 1:80                     |          |
| Large                | 1:40                  | 1:200                  | 1:200                  | 1:200                    |          |
| XL/Training Spaces   | None                  | None                   | 1                      | 1 per building           |          |
|                      | 1 combined with       | 1 combined with        | 1                      | 1                        |          |
| All Hands Space      | MicroKitchen          | MicroKitchen           | 1 combined with café   | 1 combined with café     |          |
|                      | None (may use         | None (may use          | None (may use          | 1 per building           |          |
| War Room             | Conference Room)      | Conference Room)       | Conference Room)       |                          |          |
| OPEN WORK SPACES     |                       |                        |                        |                          |          |
| Open Office          | 1-49                  | 50-200                 | 200-250                |                          |          |
| Pop-Up               | None                  | 1:100                  | 1:100                  | 1:100                    |          |
| Chill Space          | None                  | As Space Permits       | As Space Permits       | As Space Permits         |          |
| Breakout             | As Space Permits      | As Space Permits       | As Space Permits       | As Space Permits         |          |
| SUPPORT SPACES       |                       |                        |                        |                          |          |
| Micro Kitchen        | 1                     | 1-2 (or one per floor) | 2-3 (or one per floor) | 1:200                    |          |
| MICIO KITCHEII       | -                     | 1-2 (of one per 11001) | 2-3 (of one per 11001) | 1:200 (one per floor per |          |
| Copy/Print           | 1                     | 1-2 (or one per floor) | 2-3 (or one per floor) | bulding wing)            |          |
| Mother's Room        | 1                     | 1                      | 1 per floor            | 1 per floor              |          |
|                      | 1                     | 1<br>Ontional          | ·                      |                          |          |
| Laundry Service      | 1 (0 11)              | Optional               | Optional               | Optional                 |          |
| General Storage      | 1 (small)             | 1 (small)              | 1 (large)              | 1 per floor (large)      |          |
| Facilities Storage   | 1 (small)             | 1 (small)              | 1 (large)              | 1 per building (large)   |          |
| Quiet Room           | Optional              | 1                      | 1                      | 1 per building           |          |
| IT SPACES            | _                     |                        |                        |                          |          |
| Small IT Help Desk   | 1                     | 1                      |                        |                          |          |
| Large IT Help Desk   |                       |                        | 1                      | 1 per building           |          |
| IT Manage            | 1 (small)             | 1                      | 1 (large)              | 1 per building (large)   |          |
| IT Logistics         | 0                     | 0                      | 1                      | 2                        |          |
| IDF Room             | 1                     | 1                      | 1                      | 1 per building           |          |