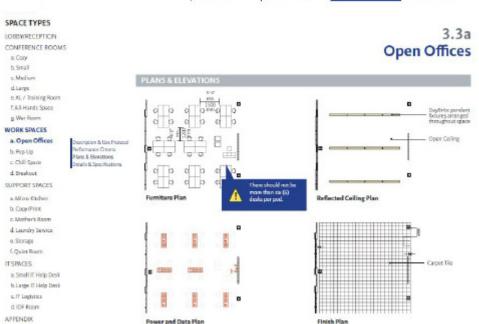

Version 3.0 Updated 21 February 2013

Design & Space Guide





Design & Space Guide

Design & Space Guide





| Description          | Small Office (1-40    | Medium Office (50-200  | Large Office (200-250  | HQ/Campus (251 +         |          |
|----------------------|-----------------------|------------------------|------------------------|--------------------------|----------|
|                      | people)               | people)                | people)                | people)                  |          |
|                      | Quantity for Ratio of | Quantity for Ratio of  | Quantity for Ratio of  | Quantity for Ratio of    | Comments |
|                      | Rooms to People       | Rooms to People        | Rooms to People        | Rooms to People          | comments |
| ENCLOSED MEETING SPA |                       |                        |                        |