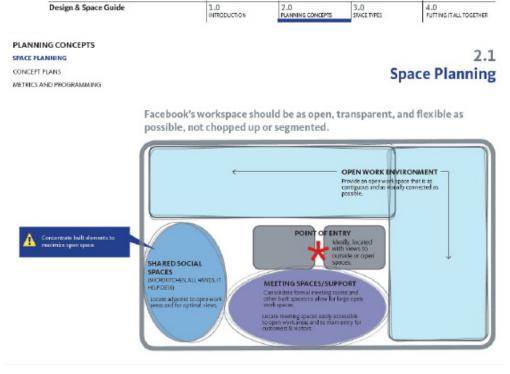

Version 3.0 Updated 21 February 2013

Design & Space Guide





Design & Space Guide

Design & Space Guide





| Description          | Small Office (1-40    | Medium Office (50-200  | Large Office (200-250  | HQ/Campus (251 +         |          |
|----------------------|-----------------------|------------------------|------------------------|--------------------------|----------|
|                      | people)               | people)                | people)                | people)                  |          |
|                      | Quantity for Ratio of | Quantity for Ratio of  | Quantity for Ratio of  | Quantity for Ratio of    | Comments |
|                      | Rooms to People       | Rooms to People        | Rooms to People        | Rooms to People          | comments |
| ENCLOSED MEETING SPA |                       |